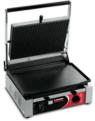

## CORT L-R-X

Suitable for cooking meat, fish, eggs, vegetables, cheese and any other food that can be grilled; ideal for sandwiches and rolls of different size and thickness.

Thanks to its small size, it is easy to handle and to position, offering as well a large cooking surface.

- Ribbed or smooth cast iron or smooth stainless steel surfaces available. cast iron plates with ceramic coating treatment:
- highest sturdiness and life time
  perfect thermal conductivity
- very easy to cleanadjustable upper plates;
- self balancing upper plate;
   shock-proof coated heating elements, adherent to the plates for a perfect thermal conductivity;
   adjustable thermostat up to 300° C;
   heavy-duty machine;