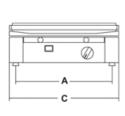

- mechanical timer available.

CORT L Timer

CORT XX

Model CORT Watt 2100 230V/50-60Hz F+N Power Power source Useful surface mm 355x255 mm 340 A B mm 275 C mm 380 mm 435 Ε mm 235 mm 500 Kg 22 Net weight mm 430x420x270 **Gross weight** Kg 23