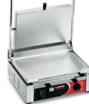

## CORT L-R-X

Suitable for cooking meat, fish, eggs, vegetables, cheese and any other food that can be grilled; ideal for sandwiches and rolls of different size and thickness.

Thanks to its small size, it is easy to handle and to position, offering as well a large cooking surface.

- Ribbed or smooth cast iron or smooth stainless steel surfaces available. cast iron plates with ceramic coating treatment:
- highest sturdiness and life time
  perfect thermal conductivity
- very easy to cleanadjustable upper plates;
- self balancing upper plate;
   shock-proof coated heating elements, adherent to the plates for a perfect thermal conductivity;
   adjustable thermostat up to 300° C;
   heavy-duty machine;