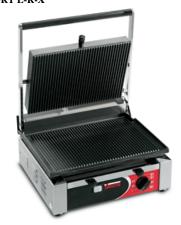

## CORT L-R-X

Suitable for cooking meat, fish, eggs, vegetables, cheese and any other food that can be grilled; ideal for sandwiches and rolls of different size and thickness.

Thanks to its small size, it is easy to handle and to position, offering as well a large cooking surface.

- Ribbed or smooth cast iron or smooth stainless steel surfaces available. cast iron plates with ceramic coating treatment:
- highest sturdiness and life time
  perfect thermal conductivity
- very easy to cleanadjustable upper plates;
- self balancing upper plate;
   shock-proof coated heating elements, adherent to the plates for a perfect thermal conductivity;
   adjustable thermostat up to 300° C;
   heavy-duty machine;