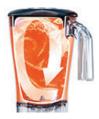

One-touch blending functions - select from over 100 pre-programmed blending cycles

Compact size - Quiet Shield? opens to a maximum height of 22 inches/56 cm

Wave~Action® system continually forces mixture down into the blades for s mooth results 

\* Input power

18.5

Wave~Action® System c ontinually forces mixture down into the blades for smooth results

Easy-To-Remove Quiet Shield <sup>™</sup> built-in clips allow for q uick removal of shield for faster cleanup