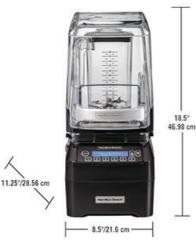

## Specifications:

Standard: Unit comes with base, one 48 oz./1.4 L container, Quiet Shield? sound en closure Controls: Touchpad

Motor: 3 peak Hp\* Electrical: 220-240V~, 50-60 Hz 1000W Weight: 13.8 lbs / 6.3 kg (shipping) Warranty: 2 years or 20,000 cycles parts & labor

\* Input power

18.5

Wave~Action® System c ontinually forces mixture down into the blades for smooth results

Easy-To-Remove Quiet Shield <sup>™</sup> built-in clips allow for q uick removal of shield for faster cleanup