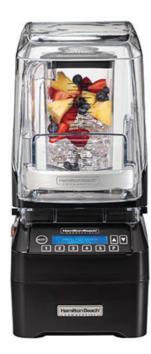

## Hamilton Beach COMMERCIAL

## **Eclipse™ High-Performance B** lender

## HBH750-CE

- Quiet and powerful with QuietBlend? Technology
- New QuietBlend? technology and advanced Quiet Shield? enclosure reduce nois e to conversation level
- Powerful 3 peak? Hp motor
- Lifetime warranty on motor drive coupling and stainless steel blade
- Select from over 100 pre-programmed cycles; custom programs also available
- Converts for in-counter use
- 48 oz. (1.4 L) container

One-touch blending functions - select from over 100 pre-programmed blending cycles

Compact size - Quiet Shield? opens to a maximum height of 22 inches/56 cm

Wave~Action® system continually forces mixture down into the blades for s mooth results 