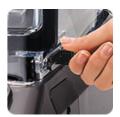

- Easy-to-remove Quiet Shield? built-in clips allow for quick removal of shield for fa ster cleanup
- Memory card slot for custom programming

? Input power

\* Input power

18.5

Wave~Action® System c ontinually forces mixture down into the blades for smooth results

Easy-To-Remove Quiet Shield <sup>™</sup> built-in clips allow for q uick removal of shield for faster cleanup