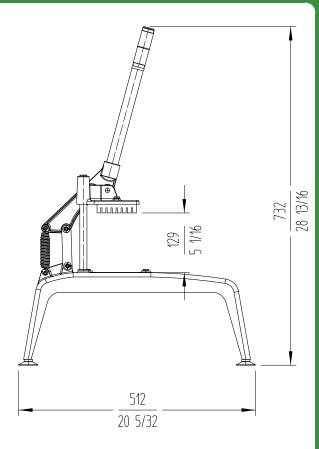

#### External dimensions (WxDxH)

- √ Width: 280 mm
- ✓ Depth: 512 mm
- ✓ Height: 735 mm

Net weight: 4 Kg