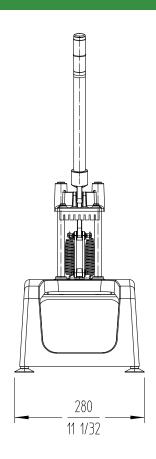

#### External dimensions (WxDxH)

- √ Width: 280 mm
- ✓ Depth: 512 mm
- ✓ Height: 735 mm

Net weight: 4 Kg