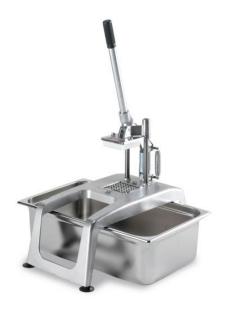

## POTATO CHIPPING MACHINE CF-5

Ideal to make perfect french fries for restaurants and large kitchens.

## FEATURES AND BENEFITS

Equipped with a knife block and pusher set.

- √ Light stainless alloy body: light and strong.
- Clean cut, without breaching or throw-away and without fatigue.
- ✓ The use of exchangeable knife blocks and pusher sets allows thicknesses of 8, 10 or 12 mm to be achieved.
- Controls and nuts and bolts in stainless steel.
- ✓ The pusher ejects the chips and leaves the grid free.
- Extended handle which provides optimal results with minimal effort.
- ✓ Comfortable use: The springs at the rear leave the grid completely free.
- ✓ The springs are highly flexible compensators which help to raise the presser-ejector.
- Equipped with suction feet to provide stability on the work surface.
- √ Easy to clean.
- ✓ Blade units of various sizes and holding bowls for cut potatoes are available as optional accessories.

### INCLUDES

√ 1 Knife block + pusher set.