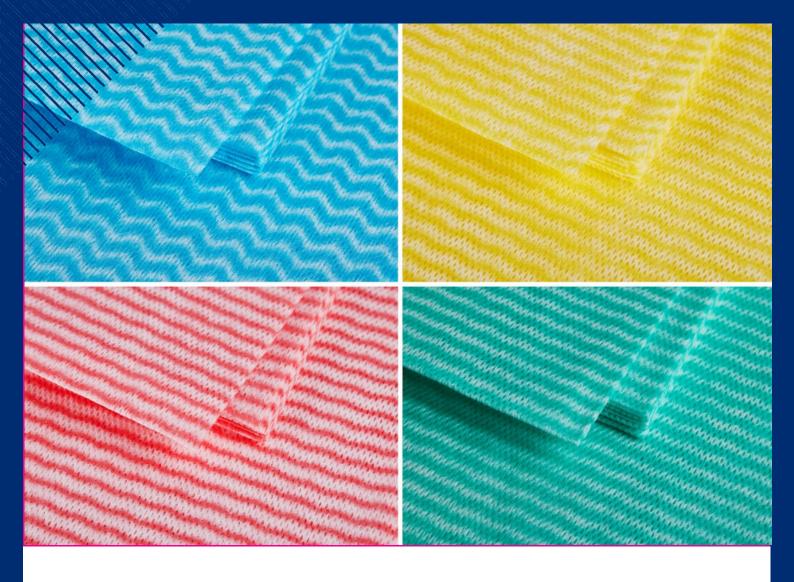

## Medium Duty Hygiene Wipes

Product code: MDW

The Medium duty hygiene wipes provide good food and dirt pick-up as well as absorbency due their apertured structure and weight.

## Product code: MDW

Suggested industries; HoReca, Janitorial, Healthcare

Cleaning Agent Compatible

Easily absorbs spills

Suitable for both wet and dry use

Simply use and dispose

Apertured to ensure efficient food and dirt pick-up

38 GSM

| CODE   | COLOUR | FORMAT     |      | T SIZE<br>LENGTH | SHEETS | CASE    | PALLET |
|--------|--------|------------|------|------------------|--------|---------|--------|
| MDW 04 | ••••   | 1/4 Folded | 38cm | 38cm             | 500    | 10 x 50 | 60     |