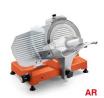

Sirman Spa Viale dell'Industria 9/11 35010 PIEVE DI CURTAROLO (PD), Italy Tel./Fax. +39 049 9698666 / +39 049 9698688 email: info@sirman.com

Sirman Slicers , model Smart 250 :

- Painted aluminium body.
- Anodized aluminium components.
   Ergonomic food-presser made of die-cast aluminum with teeth shaped to best block the product to cut.
   Wide space between motor and blade for easy cleaning.
- Ventilated motor for continuous work.
- Carriage running on self-lubricating bushes and lapped pins.
- Cast-in sharpener body assembly with 2 standard emery-wheels.
  Compact dimensions but great cutting capacity.
  Devise for releasing the carriage on CE version.

- 25° blade inclination.