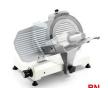

Sirman Spa Viale dell'Industria 9/11 35010 PIEVE DI CURTAROLO (PD), Italy Tel./Fax. +39 049 9698666 / +39 049 9698688 email: info@sirman.com

Sirman Slicers , model Smart 250 :

- Painted aluminium body.
- Anodized aluminium components.
   Ergonomic food-presser made of die-cast aluminum with teeth shaped to best block the product to cut.
   Wide space between motor and blade for easy cleaning.
- Ventilated motor for continuous work.
- Carriage running on self-lubricating bushes and lapped pins.
- Cast-in sharpener body assembly with 2 standard emery-wheels.
  Compact dimensions but great cutting capacity.
  Devise for releasing the carriage on CE version.

- 25° blade inclination.