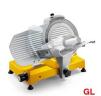

Sirman Spa Viale dell'Industria 9/11 35010 PIEVE DI CURTAROLO (PD), Italy Tel./Fax. +39 049 9698666 / +39 049 9698688 email: info@sirman.com

Sirman Slicers , model Smart 250 :

- Painted aluminium body.
- Anodized aluminium components.
   Ergonomic food-presser made of die-cast aluminum with teeth shaped to best block the product to cut.
   Wide space between motor and blade for easy cleaning.
- Ventilated motor for continuous work.
- Carriage running on self-lubricating bushes and lapped pins.
- Cast-in sharpener body assembly with 2 standard emery-wheels.
  Compact dimensions but great cutting capacity.
  Devise for releasing the carriage on CE version.

- 25° blade inclination.