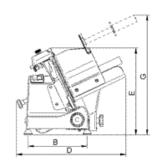

## Technical data

| Model           | SMART 250          |
|-----------------|--------------------|
| ø blade         | mm 250 - inch. 10  |
| Motor           | watt 132 - Hp 0,18 |
| Cut thickness   | mm 13              |
| Run of carriagr | mm 247             |
| Plate           | mm 225x240         |
| A               | mm 405             |
| В               | mm 245             |

| С            | mm 500         |
|--------------|----------------|
| D            | mm 460         |
| D<br>E<br>F  | mm 365         |
| F            | mm 555         |
| G            | mm 460         |
| L            | mm 480         |
| X            | mm 215         |
| Υ            | mm 150         |
| Н            | mm 185         |
| W            | mm 175         |
| Net weight   | kg 15.5        |
| Shipping     | mm 600x500x420 |
| Gross weight | kg 18          |
| HS-CODE      | 84385000       |