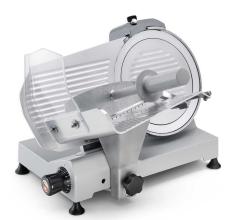

Sirman Spa Viale dell'Industria 9/11 35010 PIEVE DI CURTAROLO (PD), Italy Tel./Fax. +39 049 9698666 / +39 049 9698688 email: info@sirman.com

Sirman Slicers , model Smart 250 :

- Painted aluminium body.
- Anodized aluminium components.
   Ergonomic food-presser made of die-cast aluminum with teeth shaped to best block the product to cut.
   Wide space between motor and blade for easy cleaning.
- Ventilated motor for continuous work.
- Carriage running on self-lubricating bushes and lapped pins.
- Cast-in sharpener body assembly with 2 standard emery-wheels.
  Compact dimensions but great cutting capacity.
  Devise for releasing the carriage on CE version.

- 25° blade inclination.

## Technical data

| Model           | SMART 250          |
|-----------------|--------------------|
| ø blade         | mm 250 - inch. 10  |
| Motor           | watt 132 - Hp 0,18 |
| Cut thickness   | mm 13              |
| Run of carriagr | mm 247             |
| Plate           | mm 225x240         |
| A               | mm 405             |
| В               | mm 245             |

| С            | mm 500         |
|--------------|----------------|
| D            | mm 460         |
| D<br>E<br>F  | mm 365         |
| F            | mm 555         |
| G            | mm 460         |
| L            | mm 480         |
| X            | mm 215         |
| Υ            | mm 150         |
| Н            | mm 185         |
| W            | mm 175         |
| Net weight   | kg 15.5        |
| Shipping     | mm 600x500x420 |
| Gross weight | kg 18          |
| HS-CODE      | 84385000       |