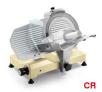

Sirman Spa Viale dell'Industria 9/11 35010 PIEVE DI CURTAROLO (PD), Italy Tel./Fax. +39 049 9698666 / +39 049 9698688 email: info@sirman.com

Sirman Slicers , model Smart 250 :

- Painted aluminium body.
- Anodized aluminium components.
   Ergonomic food-presser made of die-cast aluminum with teeth shaped to best block the product to cut.
   Wide space between motor and blade for easy cleaning.
- Ventilated motor for continuous work.
- Carriage running on self-lubricating bushes and lapped pins.
- Cast-in sharpener body assembly with 2 standard emery-wheels.
  Compact dimensions but great cutting capacity.
  Devise for releasing the carriage on CE version.

- 25° blade inclination.