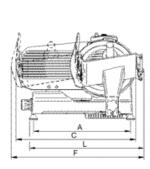

## Technical data

| Model           | SMART 250          |
|-----------------|--------------------|
| ø blade         | mm 250 - inch. 10  |
| Motor           | watt 132 - Hp 0,18 |
| Cut thickness   | mm 13              |
| Run of carriagr | mm 247             |
| Plate           | mm 225x240         |
| A               | mm 405             |
| В               | mm 245             |

| С            | mm 500         |
|--------------|----------------|
| D            | mm 460         |
| D<br>E<br>F  | mm 365         |
| F            | mm 555         |
| G            | mm 460         |
| L            | mm 480         |
| X            | mm 215         |
| Υ            | mm 150         |
| Н            | mm 185         |
| W            | mm 175         |
| Net weight   | kg 15.5        |
| Shipping     | mm 600x500x420 |
| Gross weight | kg 18          |
| HS-CODE      | 84385000       |