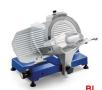

Sirman Spa Viale dell'Industria 9/11 35010 PIEVE DI CURTAROLO (PD), Italy Tel./Fax. +39 049 9698666 / +39 049 9698688 email: info@sirman.com

Sirman Slicers , model Smart 250 :

- Painted aluminium body.
- Anodized aluminium components.
   Ergonomic food-presser made of die-cast aluminum with teeth shaped to best block the product to cut.
   Wide space between motor and blade for easy cleaning.
- Ventilated motor for continuous work.
- Carriage running on self-lubricating bushes and lapped pins.
- Cast-in sharpener body assembly with 2 standard emery-wheels.
  Compact dimensions but great cutting capacity.
  Devise for releasing the carriage on CE version.

- 25° blade inclination.