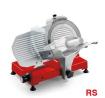

Sirman Spa Viale dell'Industria 9/11 35010 PIEVE DI CURTAROLO (PD), Italy Tel./Fax. +39 049 9698666 / +39 049 9698688 email: info@sirman.com

Sirman Slicers , model Smart 250 :

- Painted aluminium body.
- Anodized aluminium components.
   Ergonomic food-presser made of die-cast aluminum with teeth shaped to best block the product to cut.
   Wide space between motor and blade for easy cleaning.
- Ventilated motor for continuous work.
- Carriage running on self-lubricating bushes and lapped pins.
- Cast-in sharpener body assembly with 2 standard emery-wheels.
  Compact dimensions but great cutting capacity.
  Devise for releasing the carriage on CE version.

- 25° blade inclination.