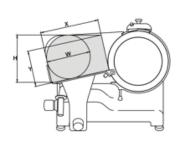

## Technical data

| Model           | SMART 250          |
|-----------------|--------------------|
| ø blade         | mm 250 - inch. 10  |
| Motor           | watt 132 - Hp 0,18 |
| Cut thickness   | mm 13              |
| Run of carriagr | mm 247             |
| Plate           | mm 225x240         |
| A               | mm 405             |
| В               | mm 245             |

| С            | mm 500         |
|--------------|----------------|
| D            | mm 460         |
| D<br>E<br>F  | mm 365         |
| F            | mm 555         |
| G            | mm 460         |
| L            | mm 480         |
| X            | mm 215         |
| Υ            | mm 150         |
| Н            | mm 185         |
| W            | mm 175         |
| Net weight   | kg 15.5        |
| Shipping     | mm 600x500x420 |
| Gross weight | kg 18          |
| HS-CODE      | 84385000       |