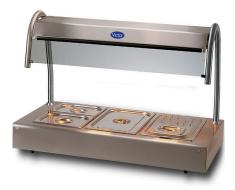

#### Bains Marie - CTB1

CTB1

Heavy duty table top heated display suitable for all catering operations, hotels, events, education and the equipment hire market.

## Specifications

 Dimensions:
 External: 1200 x 650 x 635mm
 Electrical Connection
 220V/240V, 1 phase 50Hz, 2.4kW loading,

 10Amps approx Cable: 2 metres with 13 amp plug fitted.
 Construction
 Top: Stainless Steel, Exterior:

 Stainless Steel, Interior: Galvanised Steel.
 Capacity
 Dry heat 3 x GN1/1 x 65mm deep. (Containers not

### Features

Standard Features:

- Heavy duty stainless steel construction all round
- Adjustable thermostat controls to dry heat Bains marie
  Dimmer control to 300W operator changeable quartz heat lamps
- Toughened glass sneeze screen to customer side.