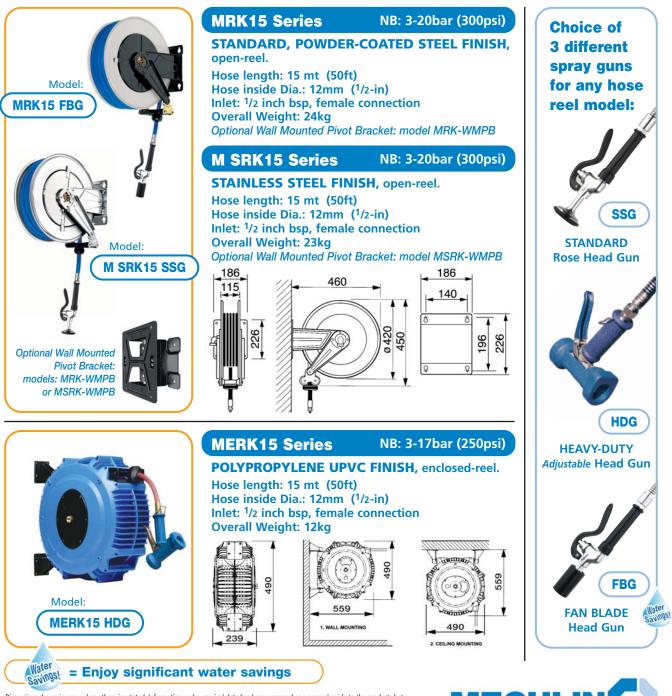

## Vash Down Hose Reels - Technical Information

- Spring loaded latch mechanisms allow complete positive hose retractions every time
- Ground edge drive springs minimise fractures found in conventional slit edge springs
- Full flow shaft and swivel ensure no water pressure drop or restriction of flow
- De-clutching arbour eliminates the possibility of spring damage due to reverse winding of the reel spool
- Hose changes are made easier on open reels as the reel does not need to be pre-tensioned
- Metal reels are either steel powder coated or stainless steel for maximum working life
- Any model can be mounted on the wall or ceiling
- NB: Installation must comply with local water authority codes. Isolation controls and check valves not included. Hose reels are not WRAS listed. Min. 3 bar pressure required to provide reasonable washing performance.