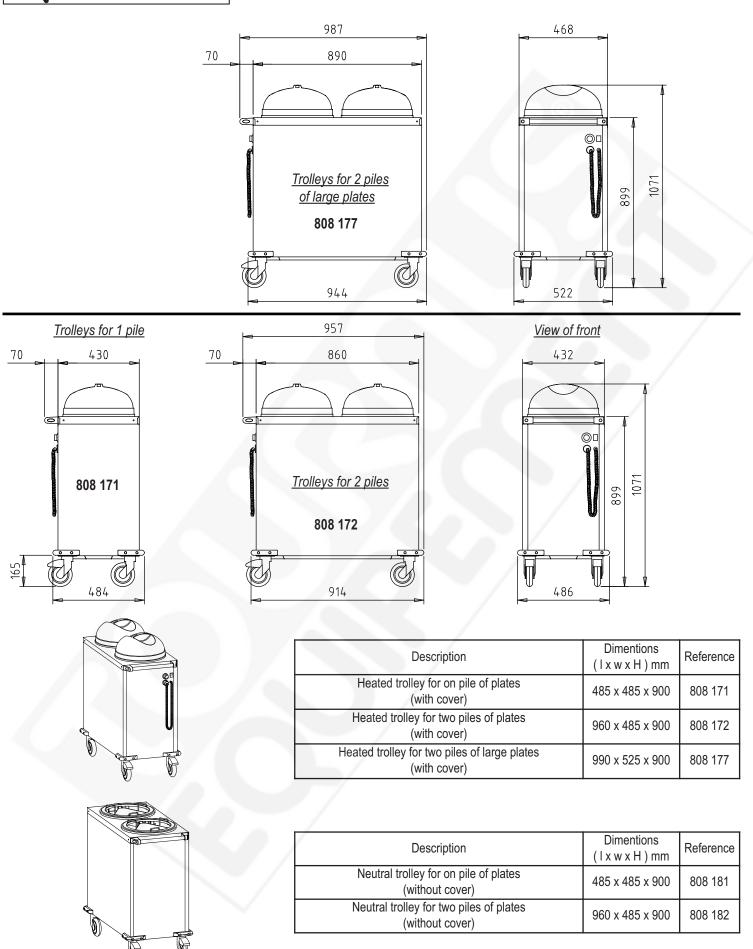

# CONSTANT LEVEL PLATE DISPENSER TROLLEYS

|     | GENERAL CHARACTERISTICS                                                                       |
|-----|-----------------------------------------------------------------------------------------------|
|     | Made of food quality stainless steel with a chromium content greater than 17.5%.              |
|     | Top and cladding of 1 mm stainless steel plate.                                               |
|     | <ul> <li>Interior lining of 0,8 mm with internal angles rounded for easy cleaning.</li> </ul> |
|     | <ul> <li>Wheels with polyamide cover, with ball bearings including 2 brakes.</li> </ul>       |
|     | Handle of stainless steel tube Ø25 mm, polyamide end-pieces.                                  |
|     | Moulded polyethylene bumpers.                                                                 |
|     | • For plates Ø 180 to 290 mm.                                                                 |
|     | Plate made of stainless steel with 3 guide rollers.                                           |
|     | <ul> <li>Adjustable plate level by adding or removing springs.</li> </ul>                     |
|     | WHPL0022 ble constant level dispensers.                                                       |
|     | m allowable load: 75 kg per pile.                                                             |
|     |                                                                                               |
|     |                                                                                               |
| A A |                                                                                               |

#### HEATING TROLLEYS:

- Powered up with illuminated On/Off switch.
- Heating started and adjusted by mechanical thermostat (from 0° to 90°C).
- Spiral cable with moulded plug (3G 1.5 mm<sup>2</sup>), length fully stretched 1.5 m.
- Heated by shielded stainless steel resistances.
- · Stackable, transparent polycarbonate lid.