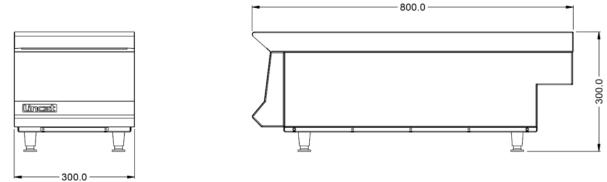

### **Technical Picture**

designed to suite with other Opus 800

| Specifications            |                                   |
|---------------------------|-----------------------------------|
| Summary                   |                                   |
| Brand                     | Lincat                            |
| Range                     | Opus 800                          |
| Unit Type                 | Counter-top                       |
| Available in UK Only      | No                                |
| UK Warranty               | 2 Years Parts and Labour Warranty |
| Export Warranty           | Contact your local dealer         |
| GTIN                      | 5056105109839                     |
| Weights and Dimensions    |                                   |
| Unit Height (External) mm | 300                               |
| Unit Width (External) mm  | 300                               |
| Unit Depth (External) mm  | 800                               |
| Net Weight Kg             | 10.5                              |
|                           |                                   |