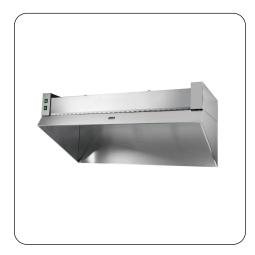

# lincat frifri

L4 - Lincat Electric Builtin Fume Filtration Unit -W 1304 mm - 0.45 kW

An ideal companion to Lynx 400 and Silverlink 600 electric appliances, the wall-mounted Lincat Fume Filtration Unit is designed to reduce grease deposits and remove cooking odours to create a clean and fresh working environment.

- Wall mounted fume filtration unit
- Ideal for any food business using electric catering equipment
- Reducing airborne grease particles and removing cooking smells
- Only electric appliances with a power rating up to 14kW

#### Not suitable for use with gas appliances

- Easy to clean, filters need changing periodically
- Ideally placed above Lincat's Lynx 400 and Silverlink 600 products