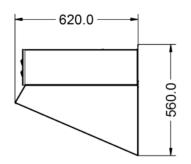

#### **Power and Performance** Summary Total Power kW Brand 0.45 Lincat IP Rating Range Specialist IP23 Power Type Electric Volume of Air Movement (m³/sec.) 0.19 Unit Type Built-in Available in UK Only No **UK Warranty** 2 Years Parts and Labour Warranty Export Warranty Contact your local dealer GTIN 5056105101833 Weights and Dimensions **Supply Connections** Unit Height (External) mm 560 **Requires Installation** No Unit Width (External) mm **Requires Electrical Supply** 1304 Yes Unit Depth (External) mm UK 3 Pin Plug 620 Yes Net Weight Kg 42.6 **Requires Hardwiring** No **Electrical Supply Rating Watts** 450 Single Phase Amps 2.0 Single Phase Voltage 230

#### **Technical Picture**

**Customer Care** 

Tel: +44 1522 875500

Email: care@lincat.co.uk