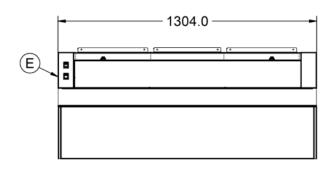

#### **Power and Performance** Summary Total Power kW Brand 0.45 Lincat IP Rating Range Specialist IP23 Power Type Electric Volume of Air Movement (m³/sec.) 0.19 Unit Type Built-in Available in UK Only No **UK Warranty** 2 Years Parts and Labour Warranty Export Warranty Contact your local dealer GTIN 5056105101833 Weights and Dimensions **Supply Connections** Unit Height (External) mm 560 **Requires Installation** No Unit Width (External) mm **Requires Electrical Supply** 1304 Yes Unit Depth (External) mm UK 3 Pin Plug 620 Yes Net Weight Kg 42.6 **Requires Hardwiring** No **Electrical Supply Rating Watts** 450 Single Phase Amps 2.0 Single Phase Voltage 230

#### **Technical Picture**

**Customer Care** 

Tel: +44 1522 875500

Email: care@lincat.co.uk