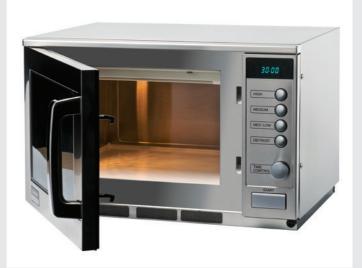

## Commercial Microwaves: R23AM Extra Heavy Duty Oven 1900W

A truly versatile microwave oven should not only be reliable, efficient and robust, but also easy to operate /This is Why Sharp designed the R23AM, with a simple electronic dial control operation to ensure consistent cooking every time.

## **R23AM Extra Heavy Duty Oven**

Built to last, easy to clean and equipped with a large 20 litre cavity, this professional microwave oven is a popular choice for a variety of businesses, including event caterers, takeaways, bakeries and coffee shops.

## R23AM EXTRA HEAVY DUTY 1900W 20L COMMERCIAL OVEN

- 20 litre / 0.7 cubic foot capacity
- Twin stirrer fans
- Electronic dial control 4 power levels
- Express defrost technology
- Durable stainless steel build
- Stackable
- Unique cavity protection system? (optional)