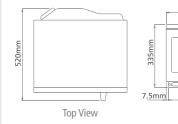

## R23AM EXTRA HEAVY DUTY 1900W 20L COMMERCIAL OVEN

- 20 litre / 0.7 cubic foot capacity
- Twin stirrer fans
- Electronic dial control 4 power levels
- Express defrost technology
- Durable stainless steel build
- Stackable
- Unique cavity protection system? (optional)