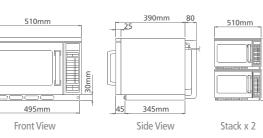

The powerful R23AM offers a simplistic electronic dial control operation, perfect for cooking diverse menus, and with its unique defrost facility and twin stirrers it is ideal for reheating curries, chillies and cooking pre-prepared meals to perfection. Additionally, the R23AM allows two units to be stacked one on top of the other, offering increased flexibility when output increases.

## R23AM EXTRA HEAVY DUTY 1900W 20L COMMERCIAL OVEN

- 20 litre / 0.7 cubic foot capacity
- Twin stirrer fans
- Electronic dial control 4 power levels
- Express defrost technology
- Durable stainless steel build
- Stackable
- Unique cavity protection system? (optional)

2-TIER STACKABLE DESIGN. DURABLE STAINLESS STEEL CONSTRUCTION.