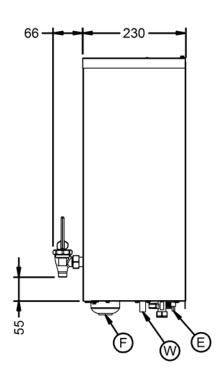

## **Specifications**

| Summary                   |                                   | Power and Performance                 |            |
|---------------------------|-----------------------------------|---------------------------------------|------------|
| Brand                     | Lincat                            | Total Power kW                        | 3.0        |
| Range                     | FilterFlow                        | Temperature Range °C                  | 70-96      |
| Series                    | MF Wall-mounted Boiler            | IP Rating                             | IPX3       |
| Power Type                | Electric                          | Hourly Output Litres                  | 28         |
| Unit Type                 | Wall-mounted                      | Hourly Output Cups                    | 140        |
| Available in UK Only      | No                                | Temperature Control                   | Electronic |
| JK Warranty               | 2 Years Parts and Labour Warranty |                                       |            |
| Export Warranty           | Contact your local dealer         |                                       |            |
| GTIN                      | 5056105118305                     |                                       |            |
| Key Specifications        |                                   | Capacity                              |            |
| Outlet                    | Single Tap                        | Hot and Cold Water Output             | No         |
| Dispense Lock             | No                                | Rapid Draw Off Litres                 | 10.0       |
|                           |                                   | Rapid Draw Off Cups                   | 50         |
| Weights and Dimensions    |                                   | Supply Connections                    |            |
| Unit Height (External) mm | 580                               | Requires Installation                 | No         |
| Unit Width (External) mm  | 340                               | Requires Electrical Supply            | Yes        |
| Unit Depth (External) mm  | 296                               | UK 3 Pin Plug                         | Yes        |
| Net Weight Kg             | 11.8                              | Requires Hardwiring                   | No         |
|                           |                                   | <b>Electrical Supply Rating Watts</b> | 3,000      |
|                           |                                   | Single Phase Amps                     | 13         |
|                           |                                   | Single Phase Voltage                  | 240        |
|                           |                                   | Water Connection Pressure Bar         | 2.0-6.0    |
|                           |                                   | Water Connection                      | 3/4"       |

# **Technical Picture**