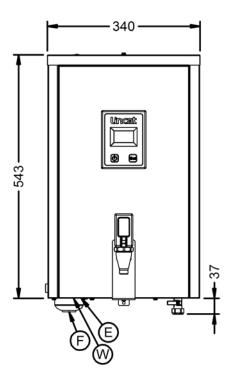

## **Specifications**

| Summary                   |                                   | Power and Performance                 |            |
|---------------------------|-----------------------------------|---------------------------------------|------------|
| Brand                     | Lincat                            | Total Power kW                        | 3.0        |
| Range                     | FilterFlow                        | Temperature Range °C                  | 70-96      |
| Series                    | MF Wall-mounted Boiler            | IP Rating                             | IPX3       |
| Power Type                | Electric                          | Hourly Output Litres                  | 28         |
| Unit Type                 | Wall-mounted                      | Hourly Output Cups                    | 140        |
| Available in UK Only      | No                                | Temperature Control                   | Electronic |
| JK Warranty               | 2 Years Parts and Labour Warranty |                                       |            |
| Export Warranty           | Contact your local dealer         |                                       |            |
| GTIN                      | 5056105118305                     |                                       |            |
| Key Specifications        |                                   | Capacity                              |            |
| Outlet                    | Single Tap                        | Hot and Cold Water Output             | No         |
| Dispense Lock             | No                                | Rapid Draw Off Litres                 | 10.0       |
|                           |                                   | Rapid Draw Off Cups                   | 50         |
| Weights and Dimensions    |                                   | Supply Connections                    |            |
| Unit Height (External) mm | 580                               | Requires Installation                 | No         |
| Unit Width (External) mm  | 340                               | Requires Electrical Supply            | Yes        |
| Unit Depth (External) mm  | 296                               | UK 3 Pin Plug                         | Yes        |
| Net Weight Kg             | 11.8                              | Requires Hardwiring                   | No         |
|                           |                                   | <b>Electrical Supply Rating Watts</b> | 3,000      |
|                           |                                   | Single Phase Amps                     | 13         |
|                           |                                   | Single Phase Voltage                  | 240        |
|                           |                                   | Water Connection Pressure Bar         | 2.0-6.0    |
|                           |                                   | Water Connection                      | 3/4"       |

# **Technical Picture**