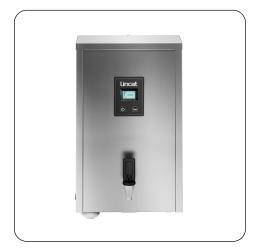

M10F - Lincat FilterFlow MF Wall Mounted Automatic Fill Boiler - 10L Capacity - 3.0 kW Easy to install with a 3 pin plug and just three screws, the M10F provides a high volume of filtered boiling water on tap 24/7.

- Wall mounted, compact design
- Easy installation UK 3 pin plug and three screws
- Built-in water filtration system improves water quality
- High volume, easy change FilterFlow cartridge

- Adjustable water temperature from 70°- 96°C
- Precise electronic temperature control system
- LCD information panel
- Enhanced multi-level diagnostics