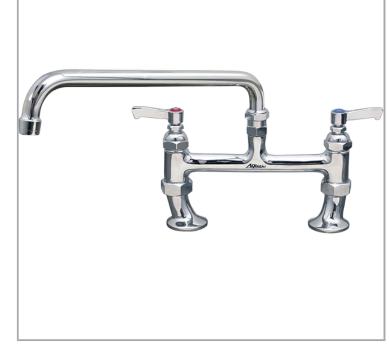

MODEL:

AquaJet AJ-B-316L

Accreditation: WRAS Base: AJ-B-30 Connection(s): ½-inch Controls: Lever

Model Range: AquaJet 30 Mount: Deck mounted Pedestal: Twin Hole Spout: 400mm swivel Tap Type: Twin Mixer Water Feed: Twin

## **TECHNICAL INFO**

- Connection(s): ½-inchWorktop hole: 25mm
- Recommended working pressure: 1.5 5 bar
- Flow rates: 6.09 lpm tested at 3 bar pressure.

Dimensions are in millimeters. If a Cad file is required please visit www.mechline.com.