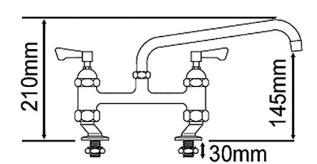

## **TECHNICAL INFO**

- Connection(s): ½-inchWorktop hole: 25mm
- Recommended working pressure: 1.5 5 bar
- Flow rates: 6.09 lpm tested at 3 bar pressure.

Dimensions are in millimeters. If a Cad file is required please visit www.mechline.com.